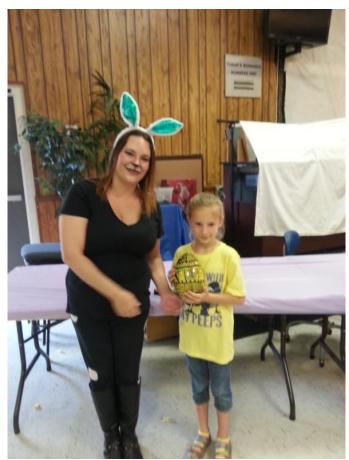

## **EASTER 2017**

Abygail Neuman who found the prize egg and Moose Member/Volunteer, Nikki Jones, who made the Prize Egg and also was in charge of putting together 70+ Easter Baskets for all the Kids

Page 9 Moose Prints