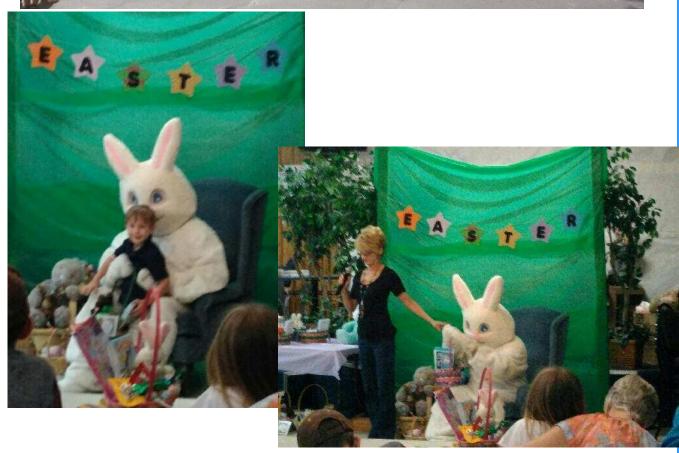

## **EASTER 2017**

Abygail Neuman who found the prize egg and Moose Member/Volunteer, Nikki Jones, who made the Prize Egg and also was in charge of putting together 70+ Easter Baskets for all the Kids

Page 9 Moose Prints