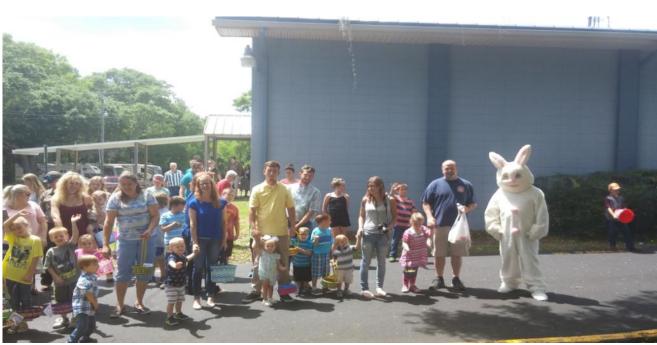

## **EASTER 2017**

Abygail Neuman who found the prize egg and Moose Member/Volunteer, Nikki Jones, who made the Prize Egg and also was in charge of putting together 70+ Easter Baskets for all the Kids

Page 9 Moose Prints