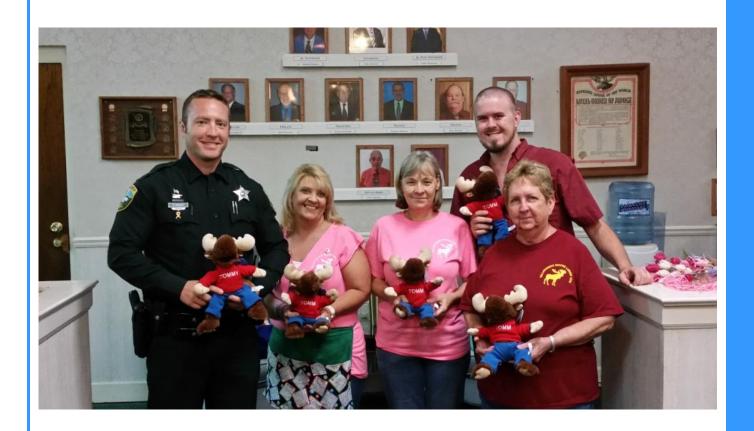

## Our Lodge presenting the Leon County Sheriff's Office with 3 dozen Tommy Mooses

Page 12 Moose Prints